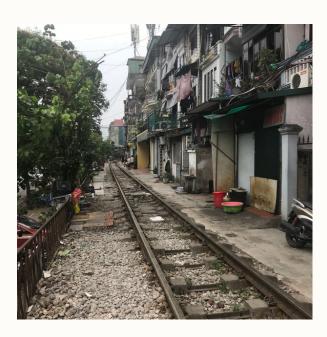

#### HERE IS A 10 DAY GUIDE TO NORTH VIETNAM:

- DAY 1 | LANDING DAY IN HANOI VISIT TRAIN STREET
- DAY  $\mathbf{2}$  | Hanoi visit historical landmarks, lake and famous Thang Long Water Puppet Theatre
- · DAY 3 | DAY TRIP TO NINH BINH
- DAY 4 | TAKE A DAY BUS TO SAPA (APPROX. 8 HOURS)
- DAY 5 | EXPLORE RICE TERRACES IN SAPA BY A LOCAL GUIDE AND TAKE AN OVERNIGHT BUS BACK TO HANOI
- ullet DAY ullet | Catch a bus to Ha Long Bay and take a ferry to Cat Ba island and a small boat to Cat Ong
- DAY 7 | RELAX ON CAT ONG PRIVATE ISLAND
- DAY 8 | TAKE HA LONG BAY DAY TOUR
- DAY 9 | RELAX ON CAT ONG PRIVATE ISLAND
- DAY 10 | RETURN BACK TO HANOI