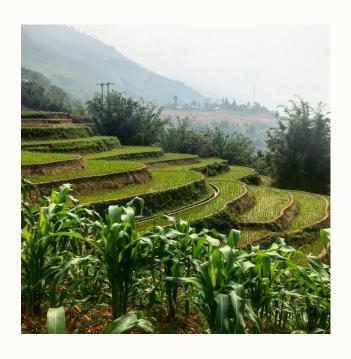

#### HERE IS A 10 DAY GUIDE TO NORTH VIETNAM:

- DAY 1 | LANDING DAY IN HANOI VISIT TRAIN STREET
- DAY  $\mathbf{2}$  | Hanoi visit historical landmarks, lake and famous Thang Long Water Puppet Theatre
- · DAY 3 | DAY TRIP TO NINH BINH
- DAY 4 | TAKE A DAY BUS TO SAPA (APPROX. 8 HOURS)
- DAY 5 | EXPLORE RICE TERRACES IN SAPA BY A LOCAL GUIDE AND TAKE AN OVERNIGHT BUS BACK TO HANOI
- ullet DAY ullet | Catch a bus to Ha Long Bay and take a ferry to Cat Ba island and a small boat to Cat Ong
- DAY 7 | RELAX ON CAT ONG PRIVATE ISLAND
- DAY 8 | TAKE HA LONG BAY DAY TOUR
- DAY 9 | RELAX ON CAT ONG PRIVATE ISLAND
- DAY 10 | RETURN BACK TO HANOI

#### TRANSPORTATION £70

- RETURN BUS TO SAPA £20
- RICE TERRACES IN SAPA £20
- RETURN BUS AND FERRY TO HA LONG BAY £30