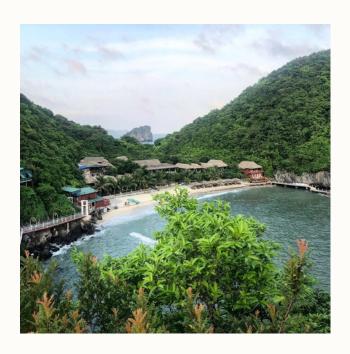

#### HERE IS A 10 DAY GUIDE TO NORTH VIETNAM:

- DAY 1 | LANDING DAY IN HANOI VISIT TRAIN STREET
- DAY  $\mathbf{2}$  | Hanoi visit historical landmarks, lake and famous Thang Long Water Puppet Theatre
- · DAY 3 | DAY TRIP TO NINH BINH
- DAY 4 | TAKE A DAY BUS TO SAPA (APPROX. 8 HOURS)
- DAY 5 | EXPLORE RICE TERRACES IN SAPA BY A LOCAL GUIDE AND TAKE AN OVERNIGHT BUS BACK TO HANOI
- ullet DAY ullet | Catch a bus to Ha Long Bay and take a ferry to Cat Ba island and a small boat to Cat Ong
- DAY 7 | RELAX ON CAT ONG PRIVATE ISLAND
- DAY 8 | TAKE HA LONG BAY DAY TOUR
- DAY 9 | RELAX ON CAT ONG PRIVATE ISLAND
- DAY 10 | RETURN BACK TO HANOI

#### TRANSPORTATION £70

- RETURN BUS TO SAPA £20
- RICE TERRACES IN SAPA £20
- RETURN BUS AND FERRY TO HA LONG BAY £30